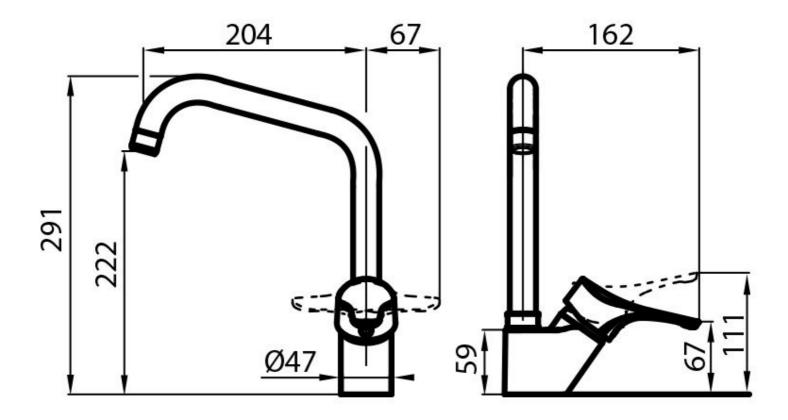

terial              | Brass                                        |
| Texture               | Chromed                                      |
| Rotating angle        | 360°                                         |
| Strenghtening plate   | ø48mm                                        |
| Cartrigde             | With ceramic discs                           |
| Mixer hole            | ø35 mm                                       |
| Max worktop thickness | 40 mm                                        |

#### **FEATURES**



Rotating angle All the tag

All the taps have a wide angle of rotation. Some models even permit a full 360° rotation.

Strenghtening plate

Foster's mixer taps are equipped with the strenghtening plate that offers perfect stability on any sink.

#### **TECHNICAL DATA**



# Foster ==

### **GALLERY**